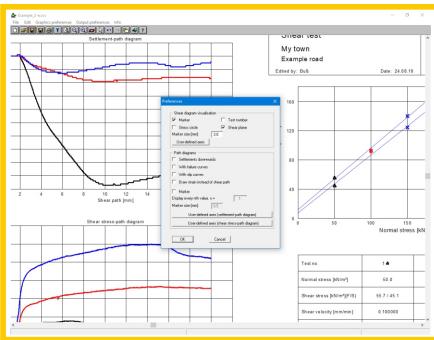

# **Description**

**GGU-DIRECTSHEAR** – Evaluation and visualisation of boxed shear tests.

#### Capabilities:

- Import ASCII data from shear apparatus of different manufacturers
- Import and export general ASCII files
- Data input with activation and automatical output sheet adaption for settlement-displacement diagram and shear stress-displacement diagram
- Merging of different test files is possible
- Result presentation in shear diagram as shear test or triaxial test
- Graphical presentation of shear plane automatically or with user-defined axes
- Graphic presentation of stress circles
- Settlement-displacement diagram and shear stress-displacement diagram can be displayed with user-defined axes
- Settlements in settlement-displacement diagram can be directed downwards
- Presentation of test data in table form
- Free design of form (A4 and A3)
- Print or copy screen sections, e.g. for transfer to a word processor
- Integrated Mini-CAD system for additional annotation of graphics