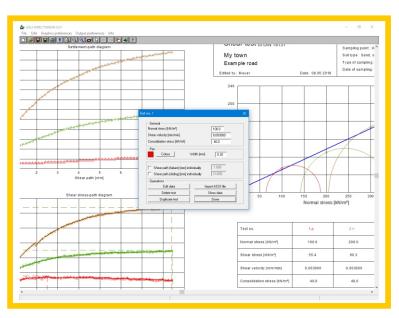

# **Description**

**GGU-DIRECTSHEAR** – Evaluation and visualisation of boxed shear tests.

#### Capabilities:

- Import ASCII data from shear apparatus of different manufacturers
- Import and export general ASCII files
- Data input with activation and automatical output sheet adaption for settlement-displacement diagram and shear stress-displacement diagram
- Merging of different test files is possible
- Result presentation in shear diagram as shear test or triaxial test
- Graphical presentation of shear plane automatically or with user-defined axes
- Graphic presentation of stress circles
- Settlement-displacement diagram and shear stress-displacement diagram can be displayed with user-defined axes
- Settlements in settlement-displacement diagram can be directed downwards
- Presentation of test data in table form
- Free design of form (A4 and A3)
- Print or copy screen sections, e.g. for transfer to a word processor
- Integrated Mini-CAD system for additional annotation of graphics