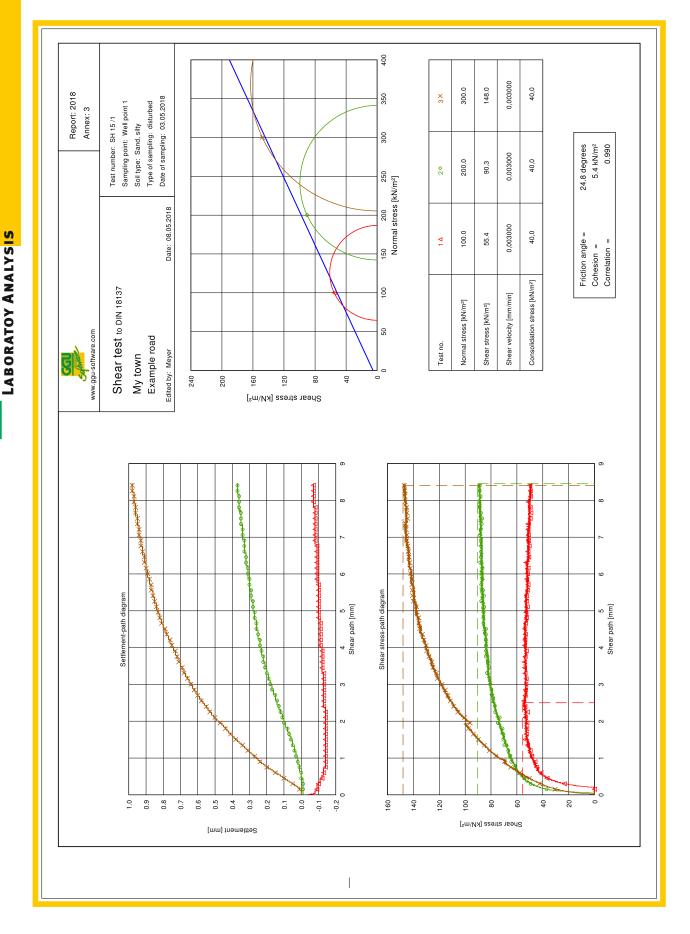

# **Description**

**GGU-DIRECTSHEAR** – Evaluation and visualisation of boxed shear tests.

#### Capabilities:

- Import ASCII data from shear apparatus of different manufacturers
- Import and export general ASCII files
- Data input with activation and automatical output sheet adaption for settlement-displacement diagram and shear stress-displacement diagram
- Merging of different test files is possible
- Result presentation in shear diagram as shear test or triaxial test
- Graphical presentation of shear plane automatically or with user-defined axes
- Graphic presentation of stress circles
- Settlement-displacement diagram and shear stress-displacement diagram can be displayed with user-defined axes
- Settlements in settlement-displacement diagram can be directed downwards
- Presentation of test data in table form
- Free design of form (A4 and A3)
- Print or copy screen sections, e.g. for transfer to a word processor
- Integrated Mini-CAD system for additional annotation of graphics